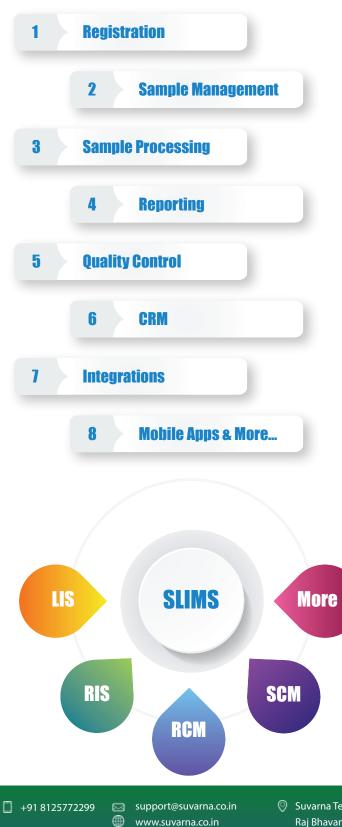

## SLIMS - LIS, RIS, RCM, SCM & More

## Why SLIMS

- SLIMS is the one stop solution for diagnostic centres of all sizes
- Streamline operations and optimize cost with automated workflows
- Enhance customer satisfaction with portals, mobile apps and omni channel engagement
- Track samples from collection to storage
- Reduce reporting errors with direct interface to laboratory analyzers
- Enhance efficiency with department / work area level TAT dashboards
- Achieve NABL compliance with audit trails, quality metrics etc.
- Improve accuracy with built-in delta checks and rules based auto verification.
- Integrated Billing, purchase and inventory management. (RCM & SCM)
- Built-in modality worklist (MWL) & PACS integrations
- Manage patient wait times with efficient Q management, display boards & scheduling.
- Improve report delivery with rules based omni channel delivery
- Stay updated with live dashboards and MIS reports